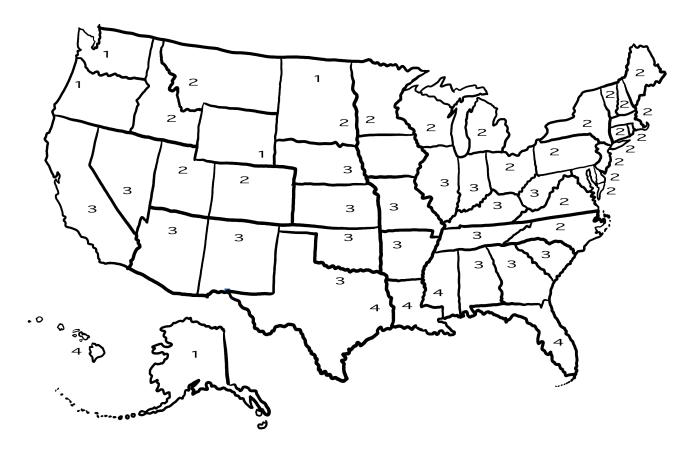

#### UV Map of the United States

Name: \_

Color by number to see what the UV index was across the United States one day last September. Look at the number in each state. Look at the key at the top of the map. Color each state in the correct color.

Key

1 = Green

2 =Yellow

- 3 = Orange
- 4 = Red