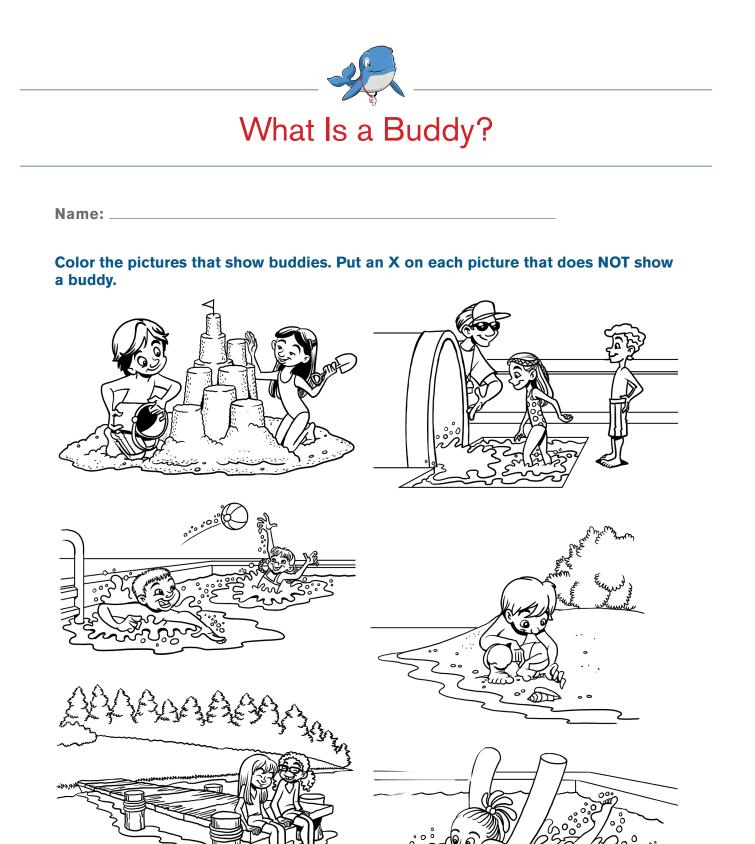

# Name: \_ Color the following objects that could be harmful for swimmers: broken glass sharp objects jellyfish patch of weeds sea urchin rocks stingray eel URRENT



Name: \_\_\_\_

Look at each drawing and put a check mark next to it if you think it will float and an X if you think it will sink.



Write about why you think some objects float and some sink.



Name: \_\_

How many things can you see that could be used to reach out to the person in the water? Color each item that could be used for a reaching assist.







#### What Color Is Your Life Jacket?

Name: \_\_\_\_\_

Color the life jackets in the picture.





#### UV Map of the United States

Name: \_

Color by number to see what the UV index was across the United States one day last September. Look at the number in each s