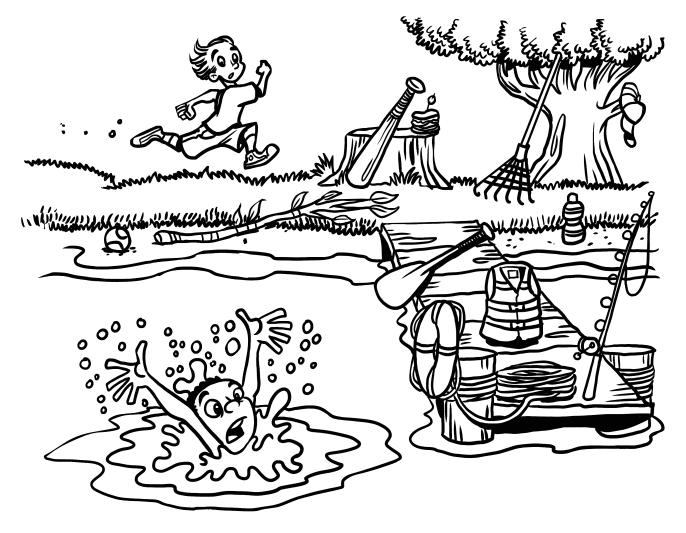

Write about why you think some objects float and some sink.

Name: \_\_

How many things can you see that could be used to reach out to the person in the water? Color each item that could be used for a reaching assist.