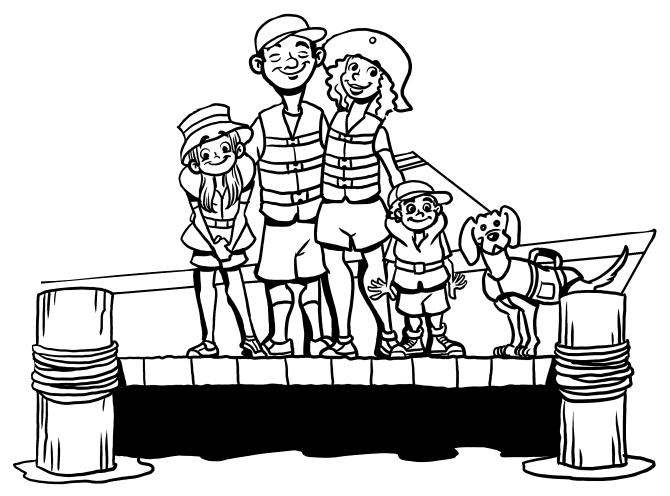

#### What Color Is Your Life Jacket?

Name: \_\_\_\_\_

Color the life jackets in the picture.