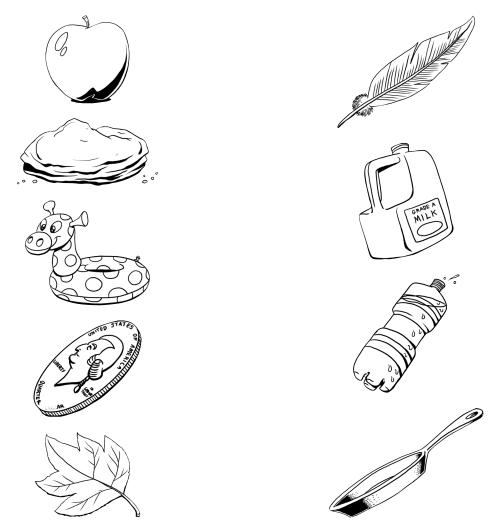

# Name: \_ Color the following objects that could be harmful for swimmers: broken glass sharp objects jellyfish patch of weeds sea urchin rocks stingray eel URRENT

Name: \_\_\_\_

Look at each drawing and put a check mark next to it if you think it will float and an X if you think it will sink.